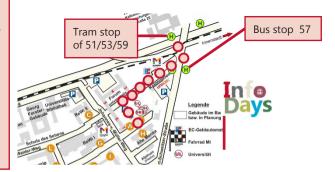

## **HOW TO GET TO THE InfoDays**

## **ALTE MENSA**

The Welcome Week/ InfoDays events take place in the building "Alte Mensa" near the main entrance of the JGU campus. You can find the building by following the description at the bottom of this page and our signs.

## Please follow the signs "InfoDays"

- 1 Take the trams 51/53/59 from the central station
- **2** Go straight through the main entrance
- **3** Turn left after you passed the first
- **4** archway and go across the square with the fountain
- 5 The big building in front of you is the "Alte Mensa"