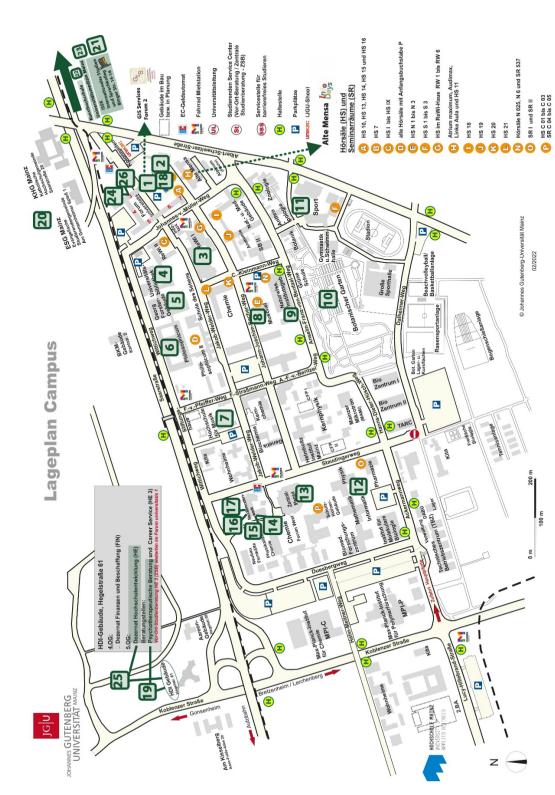

## **ALTE MENSA**

The Welcome Week/ InfoDays events take place in the building "Alte Mensa" near the main entrance of the JGU campus. You can find the building by following the description at the bottom of this page and our signs.

## OFFICE GIS SERVICES

You will find the GIS Services office close to the "Alte Mensa" in the "FORUM UNIVERSITATIS" building, entrance 2 (the only one with a balcony above). You will find us on the ground floor in the hallway to the left, at the very end of the hallway in ROOM 00-241.